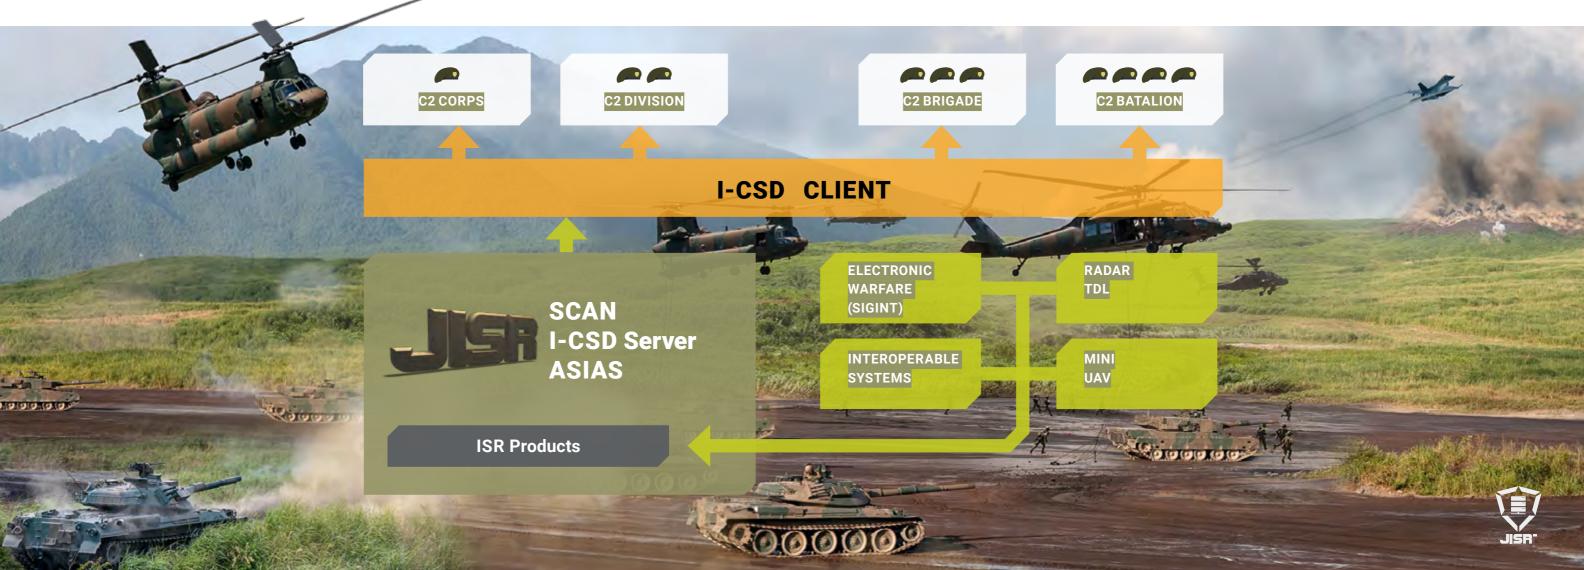

### ISR SYSTEMS

JISR Sim – command & control training and simulation application
ULS – tactical data link training and simulation application

RADAR ESM ATC SENSOR INPUTS

**VBS** - virtual battlespace training and simulation application