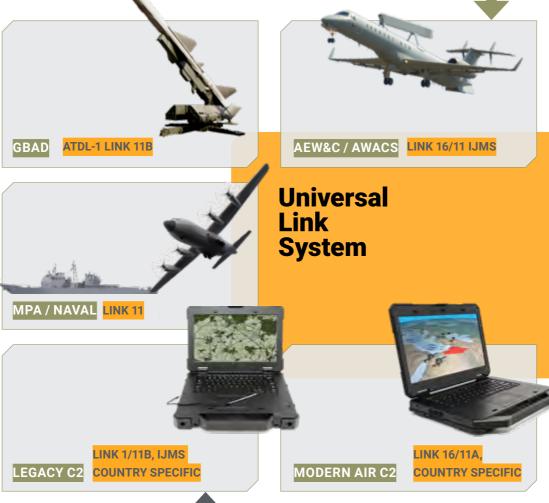

### ISR SYSTEMS

JISR Sim – command & control training and simulation application
ULS – tactical data link training and simulation application

RADAR ESM ATC SENSOR INPUTS

**VBS** - virtual battlespace training and simulation application