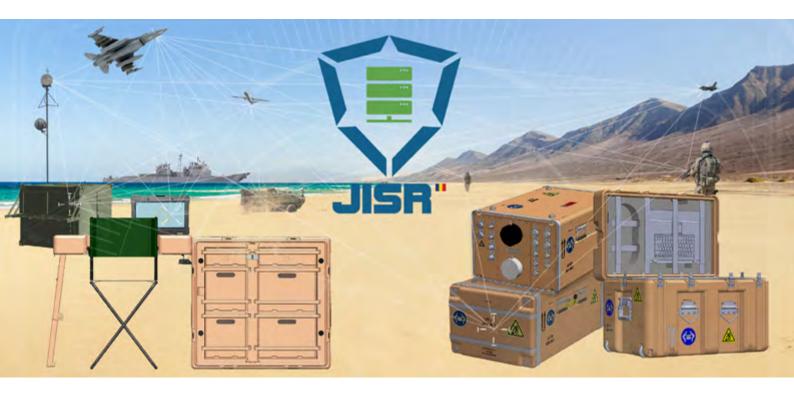

# Joint Intelligence, Surveillance and Reconnaissance System

## WHAT IS JISR?

UTI JISR Software Ecosystem consists of services and tools for aiding INTEL personnel to provide timely and accurate intelligence and electronic warfare support to tactical and operational-level commanders.

## SYSTEM ROLE

JISR provides the framework and tools necessary to gather and ensure the required information and intelligence to decision-makers and action-takers, keeping them well informed in order to make decisions or to conduct efficiently and effectively the operations.

The Surveillance and Reconnaissance modules answer the questions like **what**, **when** and **where**, and the combined elements from various intelligence sources provide answers to **how** and **why**.

JISR brings together data and information gathered through a wide variety of assets from space, air, land and maritime domains.

Plan / Orders COP & SA ISR Products

MEL/MIL Scenarios War Games Test & Evaluation STANAGs Data Emulator

## Intel Maneuver Operational Planning (TopFas) Logistics

C4I Systems

BDA/AAR/Lessons Learned

### ISR SYSTEMS

JISR Sim – command & control training and simulation application
ULS – tactical data link training and simulation application

RADAR ESM ATC SENSOR INPUTS

**VBS** - virtual battlespace training and simulation application

STANAGs War Game

Simulated Data