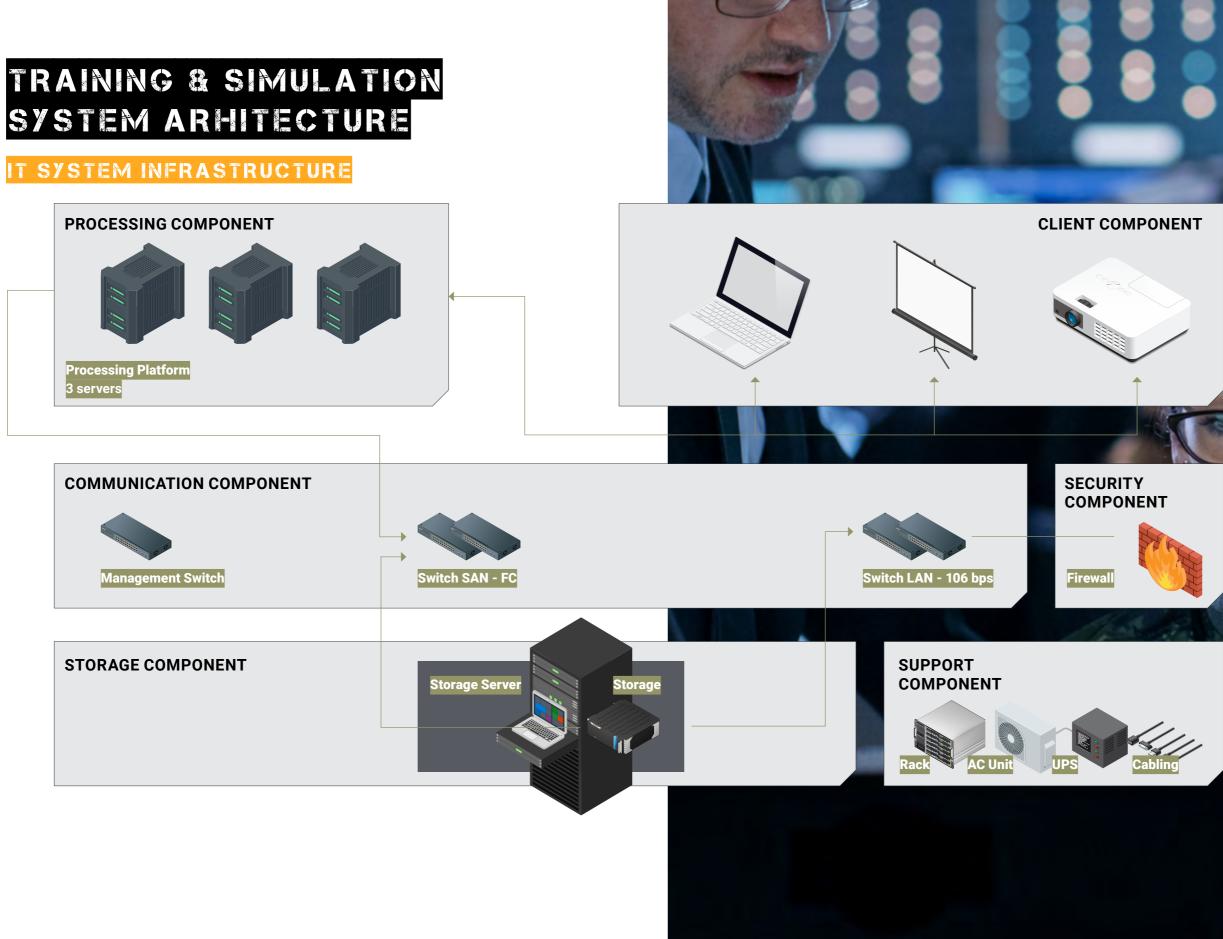

# TRAINING & SIMULATION SYSTEM ARHITECTURE

### SIMULATION CENTER INFRASTRUCTURE

The Training & Simulation Center has 1 fixed and 2 mobile operational components:

### **Operations room**

Fitted with state-of-the-art command and control IT infrastructure and two additional support areas: