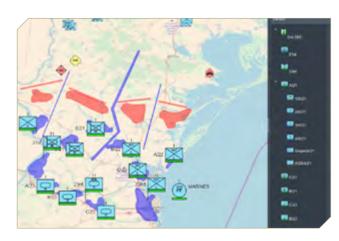

JISR brings together data and information gathered through a wide variety of assets from space, air, land and maritime domains.

Plan / Orders COP & SA ISR Products

MEL/MIL Scenarios War Games Test & Evaluation STANAGs Data Emulator